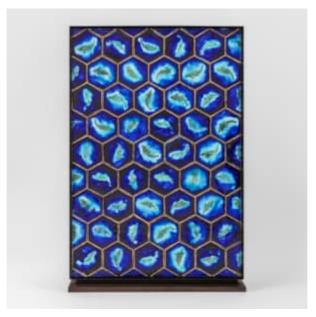

## AMIR MOHTASHEMI

**Boris Aldridge** 

Moon Fish Panel no. 1 Suffolk, England, 2023

Lustre glazed ceramic tiles

100cm high, 68cm wide

Stock no.: BA043

A panel of double-fired hexagonal lustre tiles by the Dublin-born contemporary British ceramicist Boris Aldridge (1974-). Inspired by Ilkhanid Kashan lustre tiles, Aldridge uses traditional metal oxide techniques to create his dream-like visions of the natural world. Each hand-crafted tile in this panel (45 complete tiles, and 21 partial tiles) features an individual fish against a deep blue ground. Vibrant light blue halos around the fish creates the effect of light penetrating the deep ocean.